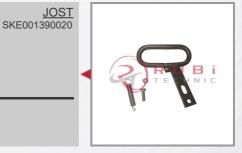

0058

Repair Kit, Fifth Wheel



<u>DAF</u> 0882681 <u>JOST</u> SK3121072Z



Repair Kit, Fifth Wheel

#### 5600080

Repair Kit, Fifth Wheel



DAF 0834834 JOST SK242150



Repair Kit, Fifth Wheel

#### 5600051

Repair Kit, Fifth Wheel



<u>DAF</u> 0834156 <u>VOLVO</u> 1697088





# 5600034 Repair Kit, Fifth Wheel JOST SK1259S Repair Kit, Fifth Wheel 5600050 Repair Kit, Fifth Wheel <u>DAF</u> 1350460 VOLVO 1697829 Repair Kit, Fifth Wheel King Pin, Fifth Wheel 5600258 JOST KZ1006 King Pin, Fifth Wheel

#### Locking Bolt, Fifth Wheel

5600220



JOST SK0010097



Locking Bolt, Fifth Wheel







Flange, Fifth Wheel



#### 5600044 Spring, Fifth Wheel



Spring, Fifth Wheel



### 5600014 Mounting Plate, Fifth Wheel



Mounting Plate, Fifth Wheel



#### 5600248 Pull Handle



Pull Handle







Plastic Bearing













#### Pedestal, Fifth Wheel

5600295



JOST SKE001005820



Pedestal, Fifth Wheel

#### Pedestal, Fifth Wheel

5600294



JOST SKE001005920



Pedestal, Fifth Wheel

#### Repair Kit, Fifth Wheel

5600073



<u>DAF</u> 1654722

MAN 81427106258



Repair Kit, Fifth Wheel

#### Repair Kit, Fifth Wheel

5600036



DAF 1654673

JOST SKE001009720







Repair Kit, Fifth Wheel



Repair Kit, Fifth Wheel





#### 5600273

Repair Kit, Fifth Wheel



Repair Kit, Fifth Wheel



#### 5600028

Repair Kit, Fifth Wheel



Repair Kit, Fifth Wheel



#### 5600132

Socket Head Bolt



Socket Head Bolt





















#### Mounting, Fifth Wheel

5600039



DAF 0834134 JOST SK2006



Mounting, Fifth Wheel

#### Mounting, Fifth Wheel

5600040



DAF 0834137 JOST SK2007