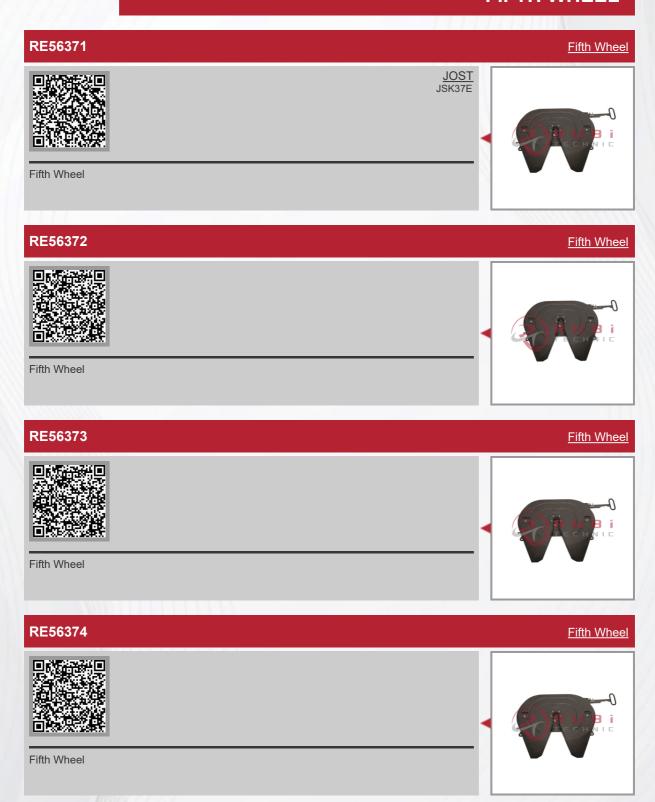

>DAF</u> 0882679 JOST SK2921031 Repair Kit, Fifth Wheel Repair Kit, Fifth Wheel 5600069 <u>DAF</u> 1323312 MAN 81427106272 Repair Kit, Fifth Wheel Locking Lever, Fifth Wheel 5600277 <u>JOST</u> SK240527S Locking Lever, Fifth Wheel Bushing, Fifth Wheel 5600046 JOST SK260404

Bushing, Fifth Wheel



JOST SK262102



Repair Kit, Fifth Wheel



Repair Kit, Fifth Wheel



#### 5600049

Repair Kit, Fifth Wheel



Repair Kit, Fifth Wheel



#### 5600076

Repair Kit, Fifth Wheel



Repair Kit, Fifth Wheel



# 5600276

Repair Kit, Fifth Wheel







# 5600222 Locking Bolt, Fifth Wheel <u>DAF</u> 0834364 JOST SK290506 Locking Bolt, Fifth Wheel 5600218 Locking Ring JOST SK240511 Locking Ring Locking Ring 5600225 Locking Ring 5600219 Locking Jaw <u>DAF</u> 2011701 <u>JOST</u> SK240513 Locking Jaw



















Fevziçakmak Mah. Ahmet Petekçi Cd. No: 10 IAN, 42100 Karatay/ KONYA

> WhatsApp: +90 544 547 15 48 WeChat: +90 553 543 59 22

www.rubitechnic.com

info@rubitechnic.com