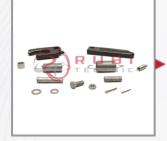

#### 5600209 <u>Lock Jaw, Fifth Wheel</u>

DAF 0871102 JOST SK310593

Lock Jaw, Fifth Wheel

#### 5600005 Wearing Ring

<u>DAF</u> 0871103 <u>JOST</u> SK310592

Wearing Ring

#### 5600227 <u>Lubricating Oil Line</u>

<u>DAF</u> 2000674 <u>JOST</u> SK310802

Lubricating Oil Line

Locking Jaw