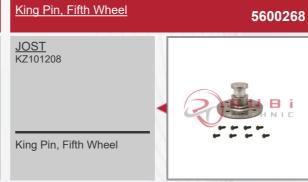

# FIFTH WHEEL PRODUCT CATALOGUE





www.rubitechnic.com



# King Pin, Fifth Wheel 5600261



<u>JOST</u> KZ1012

King Pin, Fifth Wheel



# 5600017 King Pin, Fifth Wheel





# DAF 1357737 JOST KZE101203 Hexagon Head Screw







# King Pin, Fifth Wheel 5600260



JOST KZ1010

King Pin, Fifth Wheel

# Flange, Fifth Wheel JOST KZ101002 Flange, Fifth Wheel





#### King Pin, Fifth Wheel 5600259



JOST KZ1008

King Pin, Fifth Wheel



# 5600255 <u>JOST</u> KZ100802

Flange, Fifth Wheel





#### 5600123 Socket Head Bolt



<u>DAF</u> 1735870 <u>JOST</u> SK312155

i c

Socket Head Bolt

#### 5600209 <u>Lock Jaw, Fifth Wheel</u>



DAF 0871102 JOST SK310593



Lock Jaw, Fifth Wheel

#### 5600005 Wearing Ring



<u>DAF</u> 0871103 <u>JOST</u> SK310592



Wearing Ring

#### 5600227 <u>Lubricating Oil Line</u>



<u>DAF</u> 2000674 <u>JOST</u> SK310802



Lubricating Oil Line











Locking Jaw





#### 5600114 Kilitleme Pimi



Kilitleme Pimi



#### 5600233 Lock Plate



Lock Plate





#### 5600188 Spacertu