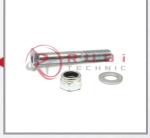

#### 5600123 Socket Head Bolt

<u>DAF</u> 1735870 <u>JOST</u> SK312155

i c

Socket Head Bolt