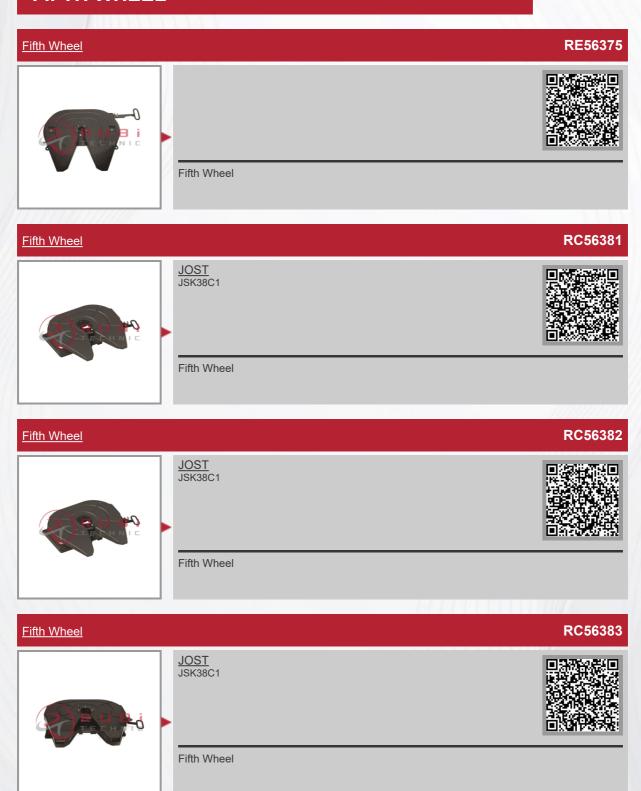

</u> 0882679 JOST SK2921031 Repair Kit, Fifth Wheel Repair Kit, Fifth Wheel 5600069 <u>DAF</u> 1323312 MAN 81427106272 Repair Kit, Fifth Wheel Locking Lever, Fifth Wheel 5600277 <u>JOST</u> SK240527S Locking Lever, Fifth Wheel Bushing, Fifth Wheel 5600046 JOST SK260404

Bushing, Fifth Wheel



JOST SK262102



Repair Kit, Fifth Wheel



Repair Kit, Fifth Wheel



#### 5600049

Repair Kit, Fifth Wheel



Repair Kit, Fifth Wheel



#### 5600076

Repair Kit, Fifth Wheel



Repair Kit, Fifth Wheel



# 5600276

Repair Kit, Fifth Wheel







# 5600222 Locking Bolt, Fifth Wheel <u>DAF</u> 0834364 JOST SK290506 Locking Bolt, Fifth Wheel 5600218 Locking Ring JOST SK240511 Locking Ring Locking Ring 5600225 Locking Ring 5600219 Locking Jaw <u>DAF</u> 2011701 <u>JOST</u> SK240513 Locking Jaw



















Fevziçakmak Mah. Ahmet Petekçi Cd. No: 10 IAN, 42100 Karatay/ KONYA

> WhatsApp: +90 544 547 15 48 WeChat: +90 553 543 59 22

www.rubitechnic.com

info@rubitechnic.com