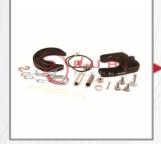

#### 5600089

Repair Kit, Fifth Wheel

DAF 0882680 <u>JOST</u> SK310805

Repair Kit, Fifth Wheel

#### 5600054

Repair Kit, Fifth Wheel

RENAULT 7485101428 DAF 1654674

Repair Kit, Fifth Wheel

#### 5600032

Repair Kit, Fifth Wheel

<u>JOST</u> SKE001740020

Repair Kit, Fifth Wheel

#### 5600086

Repair Kit, Fifth Wheel

RENAULT 7485101425 DAF 1654671