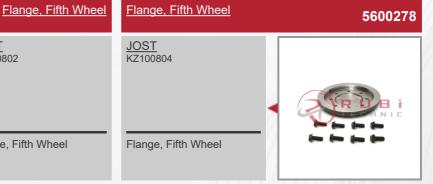

# FIFTH WHEEL PRODUCT CATALOGUE





www.rubitechnic.com



# King Pin, Fifth Wheel 5600261



<u>JOST</u> KZ1012

King Pin, Fifth Wheel



# 5600017 King Pin, Fifth Wheel





# DAF 1357737 JOST KZE101203 Hexagon Head Screw







# King Pin, Fifth Wheel 5600260



JOST KZ1010

King Pin, Fifth Wheel

# Flange, Fifth Wheel JOST KZ101002 Flange, Fifth Wheel





#### King Pin, Fifth Wheel 5600259



JOST KZ1008

King Pin, Fifth Wheel



# 5600255 <u>JOST</u> KZ100802

Flange, Fifth Wheel





#### 5600123 Socket Head Bolt



<u>DAF</u> 1735870 <u>JOST</u> SK312155

i c

Socket Head Bolt

#### 5600209 <u>Lock Jaw, Fifth Wheel</u>



DAF 0871102 JOST SK310593



Lock Jaw, Fifth Wheel

#### 5600005 Wearing Ring



<u>DAF</u> 0871103 <u>JOST</u> SK310592



Wearing Ring

#### 5600227 <u>Lubricating Oil Line</u>



<u>DAF</u> 2000674 <u>JOST</u> SK310802



Lubricating Oil Line











Locking Jaw





#### 5600114 Kilitleme Pimi



Kilitleme Pimi



#### 5600233 Lock Plate



Lock Plate





#### 5600188 Spacertube



Spacertube









Locking Wedge





Castle Nut

















# 5600291 Pedestal, Fifth Wheel JOST SKE501540001 Pedestal, Fifth Wheel Pedestal, Fifth Wheel 5600292 JOST SKE501550001 Pedestal, Fifth Wheel Pedestal, Fifth Wheel 5600293 JOST SK2904105 Pedesta