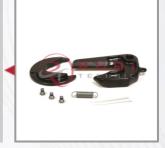

## 5600097

Repair Kit, Fifth Wheel

<u>DAF</u> 0882677

Repair Kit, Fifth Wheel