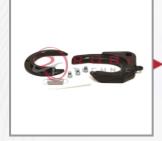

#### 5600227 <u>Lubricating Oil Line</u>

<u>DAF</u> 2000674 <u>JOST</u> SK310802

Lubricating Oil Line

Locking Jaw