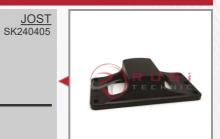

# 5600262 <u>Mounting Plate, Fifth Wheel</u>

Mounting Plate, Fifth Wheel

<u>DAF</u> 0834818

<u>JOST</u> SK240514