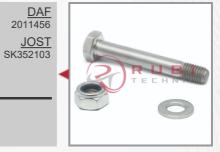

#### 5600209 <u>Lock Jaw, Fifth Wheel</u>

DAF 0871102 JOST SK310593

Lock Jaw, Fifth Wheel