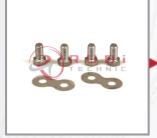

#### Socket Head Bolt

5600127

<u>DAF</u> 0834151

<u>JOST</u> SK212107

Socket Head Bolt

#### 5600132

Socket Head Bolt

Socket Head Bolt