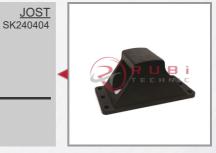

# 5600262 <u>Mounting Plate, Fifth Wheel</u>

Mounting Plate, Fifth Wheel

<u>DAF</u> 0834818

<u>JOST</u> SK240514