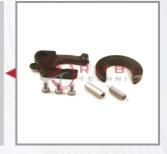

#### 5600209 <u>Lock Jaw, Fifth Wheel</u>

DAF 0871102 JOST SK310593

Lock Jaw, Fifth Wheel

## Locking Jaw

5600214

<u>DAF</u> 0834310

JOST SK1489

Locking Jaw

### Locking Jaw

5600215

JOST SK210515

Locking Jaw

# 5600217 <u>Locking Jaw</u>

TECHNIC

Locking Jaw